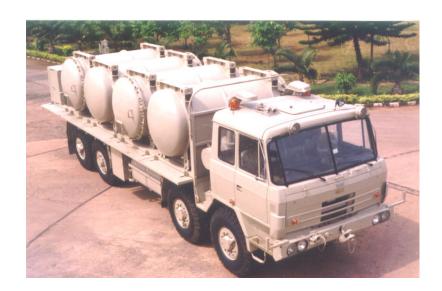

## **WARHEAD CARRIER**

The special container carrier body on BEML-TATRA VVL 8x8 will be used to carry five containers with warheads from depot to Missile Maintenance Battery (MMB) preparation area. This vehicle will be a part of ground system in MMB.